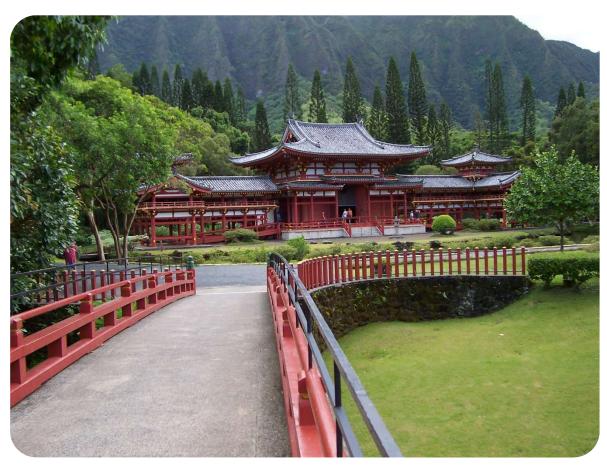

Look at some photographs of some special places. What do these special places have in common?

Photo courtesy of photosam88 (@flickr.com) - granted under creative commons licence - attribution

 $Photo\ courtesy\ of\ mikecogh\ (@flickr.com)\ -\ granted\ under\ creative\ commons\ licence\ -\ attribution$ 

Photo courtesy of rajkumar1220 (@flickr.com) - granted under creative commons licence - attribution

These photos all show places of worship.

A place of worship is a speci for some people.

A place of worship is a build space where people worship.