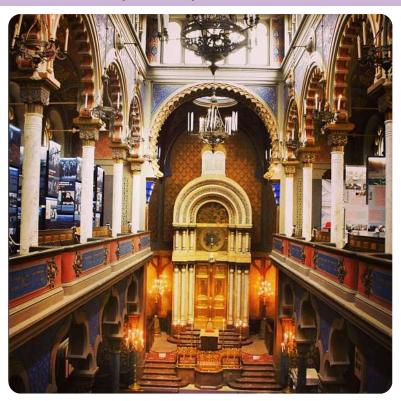

Look at some photographs of some special places. What do these special places have in common?

Photo courtesy of photosam88 (@flickr.com) - granted under creative commons licence - attribution

 $Photo\ courtesy\ of\ mikecogh\ (@flickr.com)\ -\ granted\ under\ creative\ commons\ licence\ -\ attribution$ 

Photo courtesy of rajkumar1220 (@flickr.com) - granted under creative commons licence - attribution

These photos all show places of worship.

A place of worship is a speci for some people.

A place of worship is a build space where people worship.