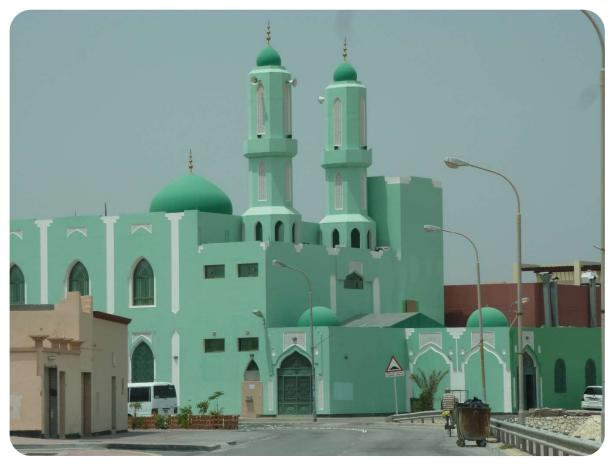

Look at some photographs of some special places. What do these special places have in common?

Photo courtesy of photosam88 (@flickr.com) - granted under creative commons licence - attribution

 $Photo\ courtesy\ of\ mikecogh\ (@flickr.com)\ -\ granted\ under\ creative\ commons\ licence\ -\ attribution$ 

Photo courtesy of rajkumar1220 (@flickr.com) - granted under creative commons licence - attribution

These photos all show places of worship.

A place of worship is a speci for some people.

A place of worship is a build space where people worship.