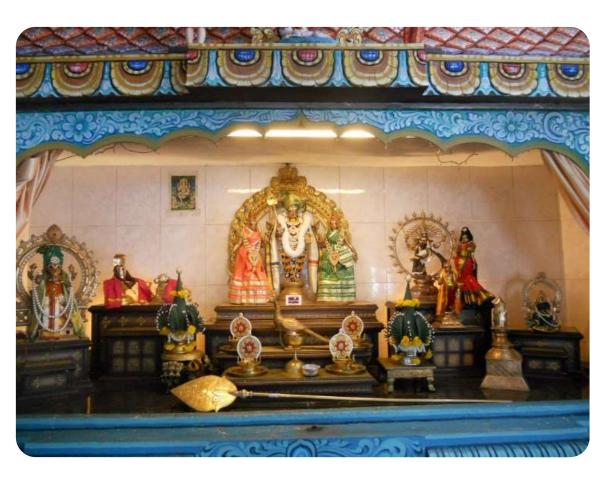

Look at some photographs of some special places. What do these special places have in common?

Photo courtesy of photosam88 (@flickr.com) - granted under creative commons licence - attribution

 $Photo\ courtesy\ of\ mikecogh\ (@flickr.com)\ -\ granted\ under\ creative\ commons\ licence\ -\ attribution$ 

Photo courtesy of rajkumar1220 (@flickr.com) - granted under creative commons licence - attribution

These photos all show places of worship.

A place of worship is a speci for some people.

A place of worship is a build space where people worship.